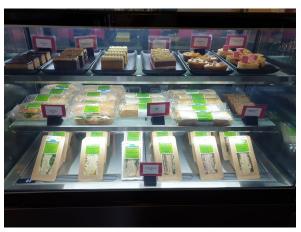

During the Centenary Year we held four Veterans Lunches at the Club which were very well attended especially our Christmas lunch in December.

Our bathroom renovations were finally competed in the middle of the year along with the refurnishing of our Café/Lounge area. This included a new refrigerated display cabinet with a range of cakes, wraps and rolls, We also installed a Perfect Fryer which enables hot snacks to be available the entire time the club is open.

In late October, a corner of the bar was removed and a refrigerated display unit was installed. This fridge is filled weekly with fresh sandwiches, slices and cakes. These offerings have provided a great option for those wanting a smaller meal or snack. The sink, dishwasher and wash station that the fridge replaced were moved to a purposebuilt area at the back of the bar.