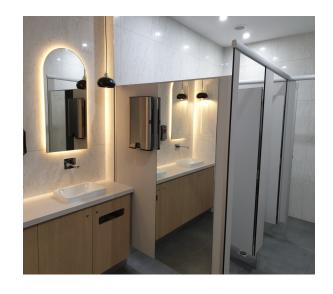

As I reported last year, we were able to secure a grant from Anzac House. These funds have been put to good use and we have now completed our much overdue toilet renovations. We have created a new café area which is being used extensively by families and those just happy to chill out and read the paper. Our relocated TAB is now fully electronic and has been well received. Our grant monies have allowed us to purchase new furniture for our café and member's area. Further plans are in place for renovations to our kitchen and dining room.

On February 20<sup>th</sup> last year, the long awaited first stage of our bathroom renovations commenced. This stage saw the 1950's era men's, women's and disabled toilets at the rear of the building demolished to be replaced by bright, modern facilities. Along with the physical transformation of the bathroom, a lot of work was done behind the scenes with plumbing, lighting, roof and guttering modifications also taking place. The men's and women's toilets both feature a larger ambulant toilet, which is suitable for people using walkers, and

the disabled toilet features a baby change table, to suit our younger clientele. The brick corridor was covered in to conceal all the previously exposed pipes, and a selection of sporting memorabilia was framed and hung in the corridor.

Days after our highly successful ANZAC Day, Stage Two of the renovations began, with the toilets in the Gaming Room undergoing their transformation. Styled in the same way as the Stage 1 bathrooms, these facilities also feature ambulant toilets and full length mirrors in the women's toilets. The renovations of both sets of bathrooms have been very well received by our members and guests.