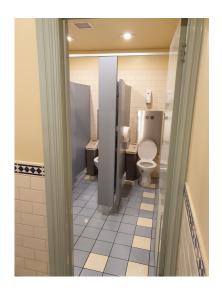

As I reported last year, we were able to secure a grant from Anzac House. These funds have been put to good use and we have now completed our much overdue toilet renovations. We have created a new café area which is being used extensively by families and those just happy to chill out and read the paper. Our relocated TAB is now fully electronic and has been well received. Our grant monies have allowed us to purchase new furniture for our café and member's area. Further plans are in place for renovations to our kitchen and dining room.

On February 20<sup>th</sup> last year, the long awaited first stage of our bathroom renovations commenced. This stage saw the 1950's era men's, women's and disabled toilets at the rear of the building demolished to be replaced by bright, modern facilities. Along with the physical transformation of the bathroom, a lot of work was done behind the scenes with plumbing, lighting, roof and guttering modifications also taking place. The men's and women's toilets both feature a larger ambulant toilet, which is suitable for people using walkers, and

the disabled toilet features a baby change table, to suit our younger clientele. The brick corridor was covered in to conceal all the previously exposed pipes, and a selection of sporting memorabilia was framed and hung in the corridor.